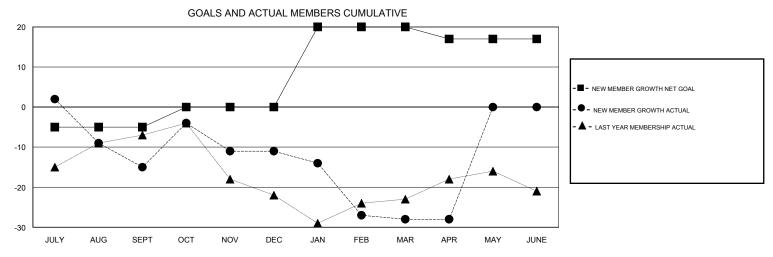

## MONTHLY MEMBERSHIP PROGRESS REPORT

District 202 E

Results as of: 4/30/2017

| GMT: Huck Ta          | aingahue      | L         | OCATION NEW ZEAL | AND                   |                                                                |                                                              | GMT CA                                       |  |
|-----------------------|---------------|-----------|------------------|-----------------------|----------------------------------------------------------------|--------------------------------------------------------------|----------------------------------------------|--|
| Clubs                 |               |           |                  | Members               |                                                                |                                                              |                                              |  |
| RESULTS FOR 2016-2017 |               |           |                  | RESULTS FOR 2016-2017 |                                                                |                                                              |                                              |  |
| QUARTER               | NEW CLUB GOAL | NEW CLUBS | DROPPED CLUBS    | QUARTER               | NEW MEMBER GROWTH<br>NET GOAL (not reinstated<br>or transfers) | NEW MEMBER<br>GROWTH ACTUAL (not<br>reinstated or transfers) | DROPPED MEMBERS ACTUAL (including transfers) |  |
| JULY/AUG/SEPT         | 0             | 0         | 0                | JULY/AUG/SEPT         | -5                                                             | 26                                                           | 41                                           |  |
| OCT/NOV/DEC           | 0             | 0         | 0                | OCT/NOV/DEC           | 5                                                              | 35                                                           | 31                                           |  |
| JAN/FEB/MAR           | 1             | 0         | 0                | JAN/FEB/MAR           | 20                                                             | 11                                                           | 28                                           |  |
| APR/MAY/JUNE          | 0             | 0         | 1                | APR/MAY/JUNE          | -3                                                             | 14                                                           | 14                                           |  |